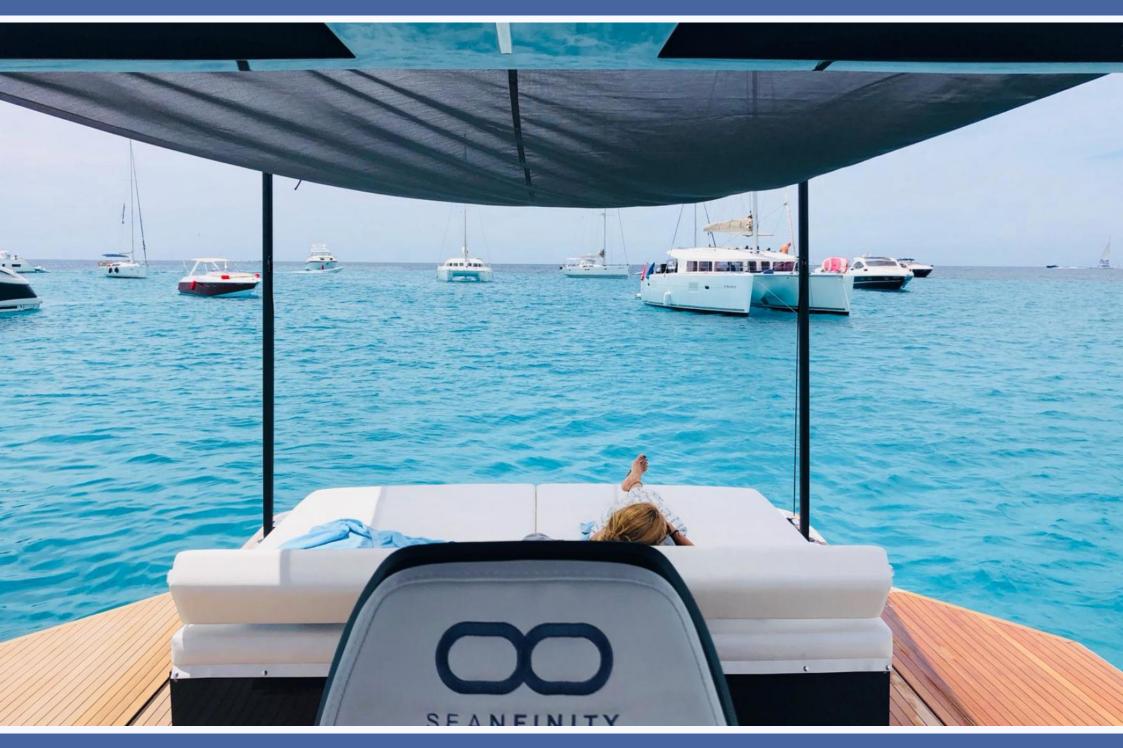

## INFINITY T4 - SEAFINITY 14.30m (47'), CAPACITY: 9















## INFINITY T4 - SEAFINITY

## Infinity T4 - Seafinity

We want to inform you that the instructions and recommendations of the World Health Organization (WHO) have been implemented on M/Y Seafinity and that we are following the protocols agreed with the ICTE (Institute for Spanish Tourism Quality) and the CDC.

In addition to ensure strict compliance with these indications, we raised our standards in safety, quality, health and hygiene incorporating new standards and protocols.

Within these measures, we would like to highlight in particular the following:

- the crew has received training on the risks and preventive measures to be taken to limit the spread and contagion of covid-19.
- Cleaning and disinfection work has been reinforced.
- Disinfectant gel dispensers will be avail