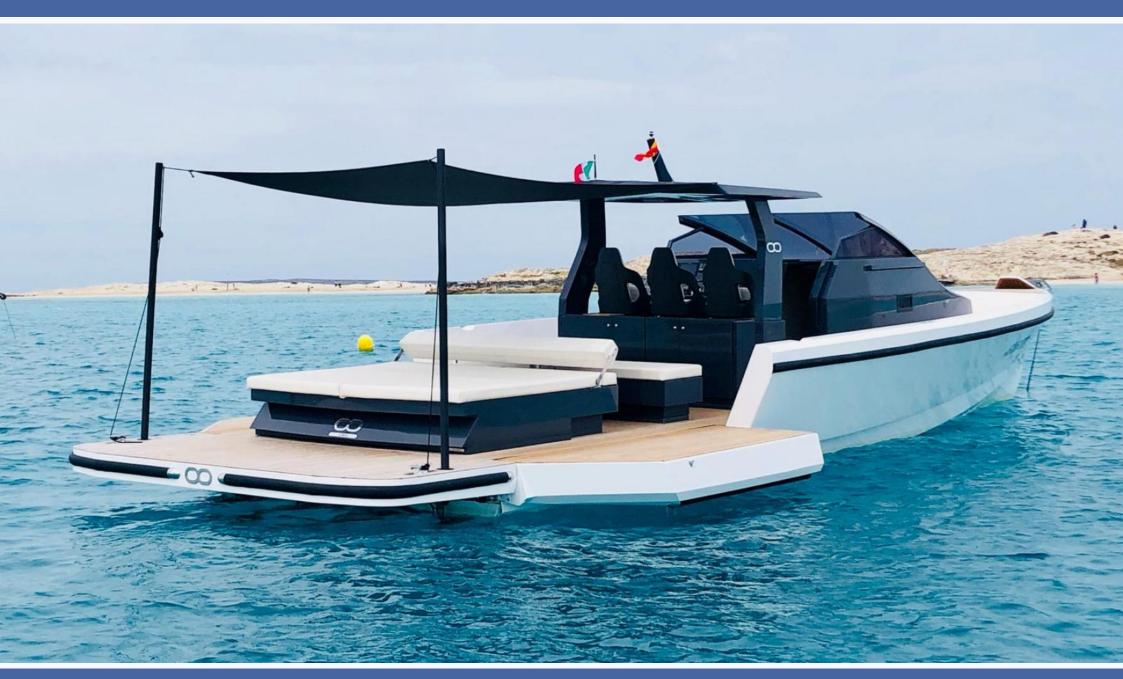

## INFINITY T4 - SEAFINITY 14.30m (47'), CAPACITY: 9















## INFINITY T4 - SEAFINITY

## Infinity T4 - Seafinity

We want to inform you that the instructions and recommendations of the World Health Organization (WHO) have been implemented on M/Y Seafinity and that we are following the protocols agreed with the ICTE (Institute for Spanish Tourism Quality) and the CDC.

In addition to ensure strict compliance with these indications, we raised our standards in safety, quality, health and hygiene incorporating new standards and protocols.

Within these measures, we would like to highlight in particular the following:

- the crew has received training on the risks and preventive measures to be taken to limit the spread and contagion of covid-19.
- Cleaning and disinfection work has been reinforced.
- Disinfectant gel dispensers will be a