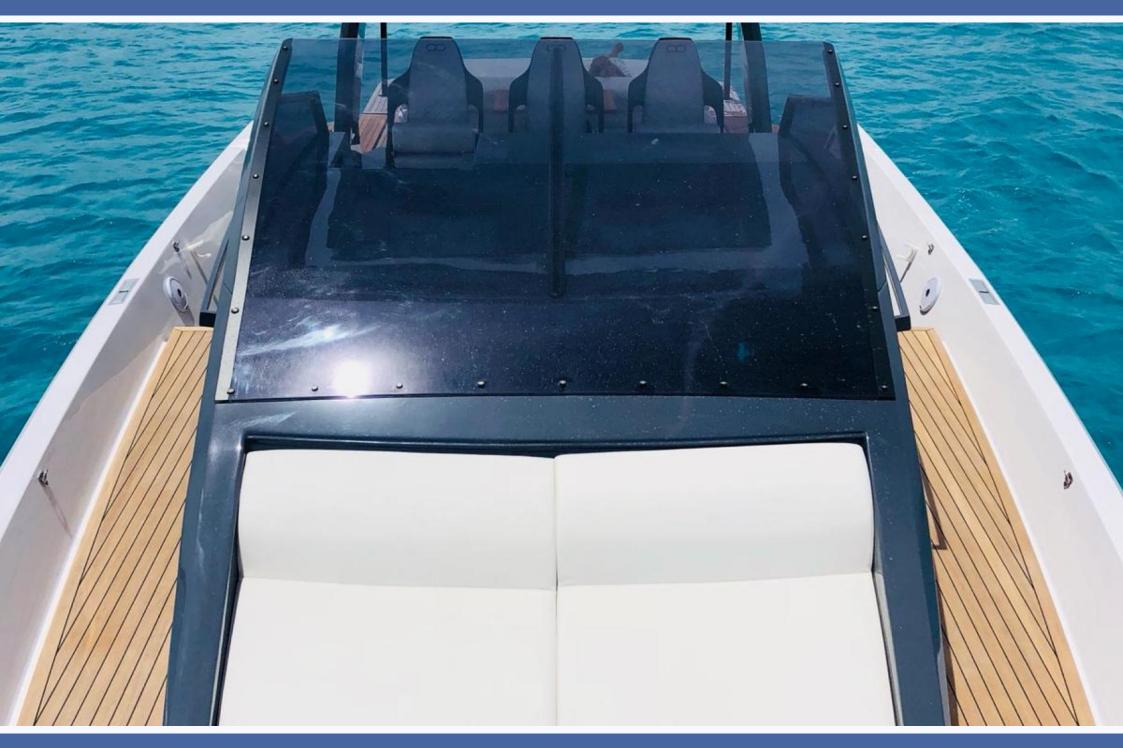

## INFINITY T4 - SEAFINITY 14.30m (47'), CAPACITY: 9

**JAHR** 2019

TYP Motor yacht

BREITE 3.20m (10')

LÄNGE 14.30m (47')

KAPAZITÄT 9 plus skipper

**SPITZENGESCHWINDI** 42 Kn

**GKEIT** 

**REISEGESCHWINDIGK** 30 Kn

**EIT** 

SPRITVERBRAUCH 100-120 l/hr

PREISE:

**NEBENSAISON** € 2250 / Tag

€ 2722 inc. VAT

**VORSAISON** € 2250 / Tag

€ 2722 inc. VAT

**HAUPTSAISON** € 2600 / Tag