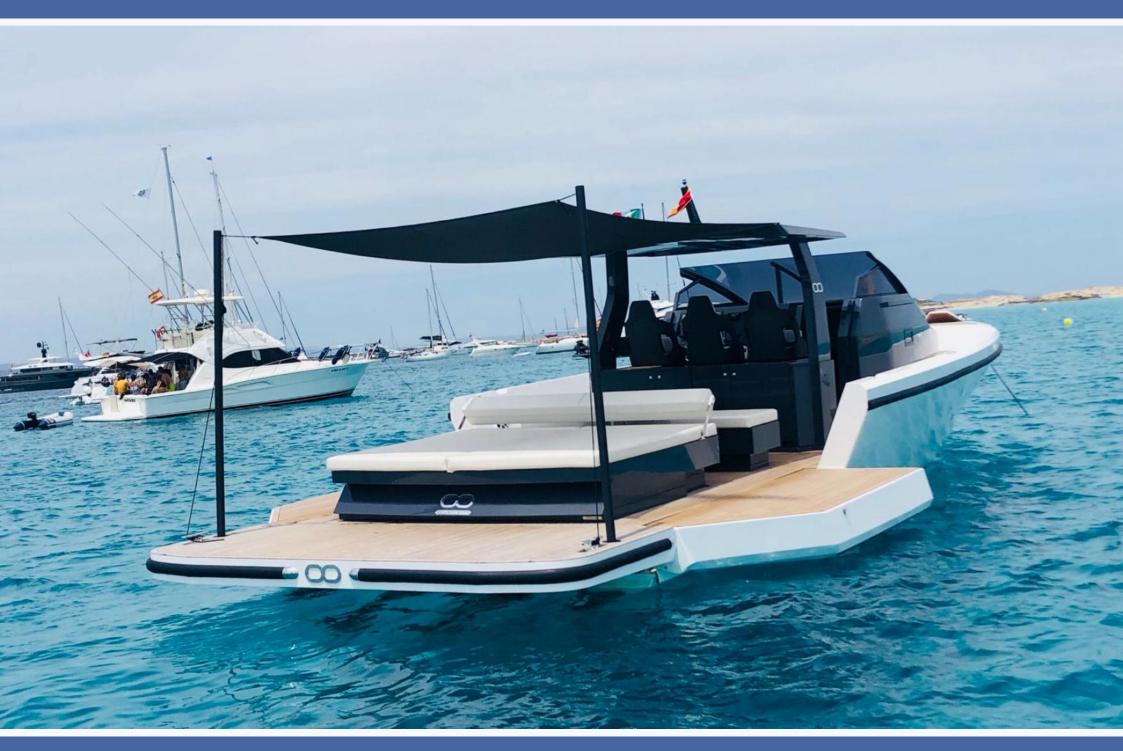

## INFINITY T4 - SEAFINITY 14.30m (47'), CAPACITY: 9

**JAHR** 2019

TYP Motor yacht

BREITE 3.20m (10')

LÄNGE 14.30m (47')

KAPAZITÄT 9 plus skipper

**SPITZENGESCHWINDI** 42 Kn

**GKEIT** 

**REISEGESCHWINDIGK** 30 Kn

**EIT** 

SPRITVERBRAUCH 100-120 l/hr

PREISE:

**NEBENSAISON** € 2250 / Tag

€ 2722 inc. VAT

**VORSAISON** € 2250 / Tag

€ 2722 inc. VAT

**HAUPTSAISON** € 2600 / Tag