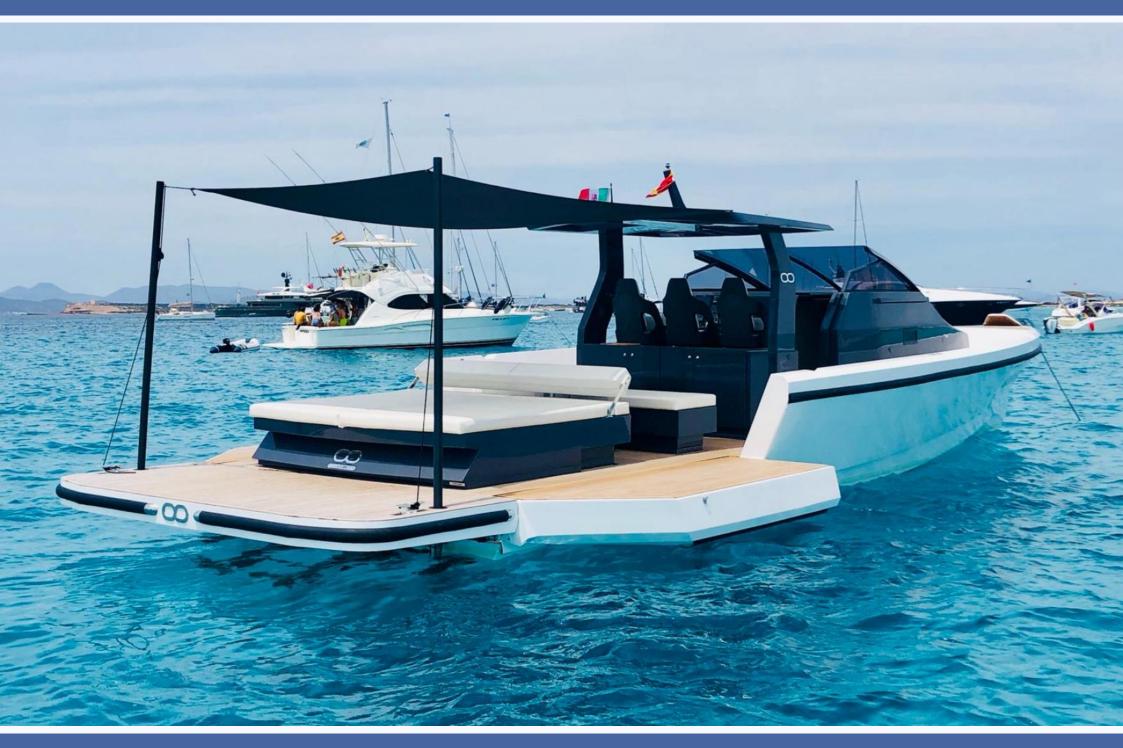

## INFINITY T4 - SEAFINITY 14.30m (47'), CAPACITY: 9

**JAHR** 2019

TYP Motor yacht

BREITE 3.20m (10')

LÄNGE 14.30m (47')

KAPAZITÄT 9 plus skipper

**SPITZENGESCHWINDI** 42 Kn

**GKEIT** 

**REISEGESCHWINDIGK** 30 Kn

**EIT** 

SPRITVERBRAUCH 100-120 l/hr

PREISE:

**NEBENSAISON** € 2250 / Tag

€ 2722 inc. VAT

**VORSAISON** € 2250 / Tag

€ 2722 inc. VAT

**HAUPTSAISON** € 2600 / Tag