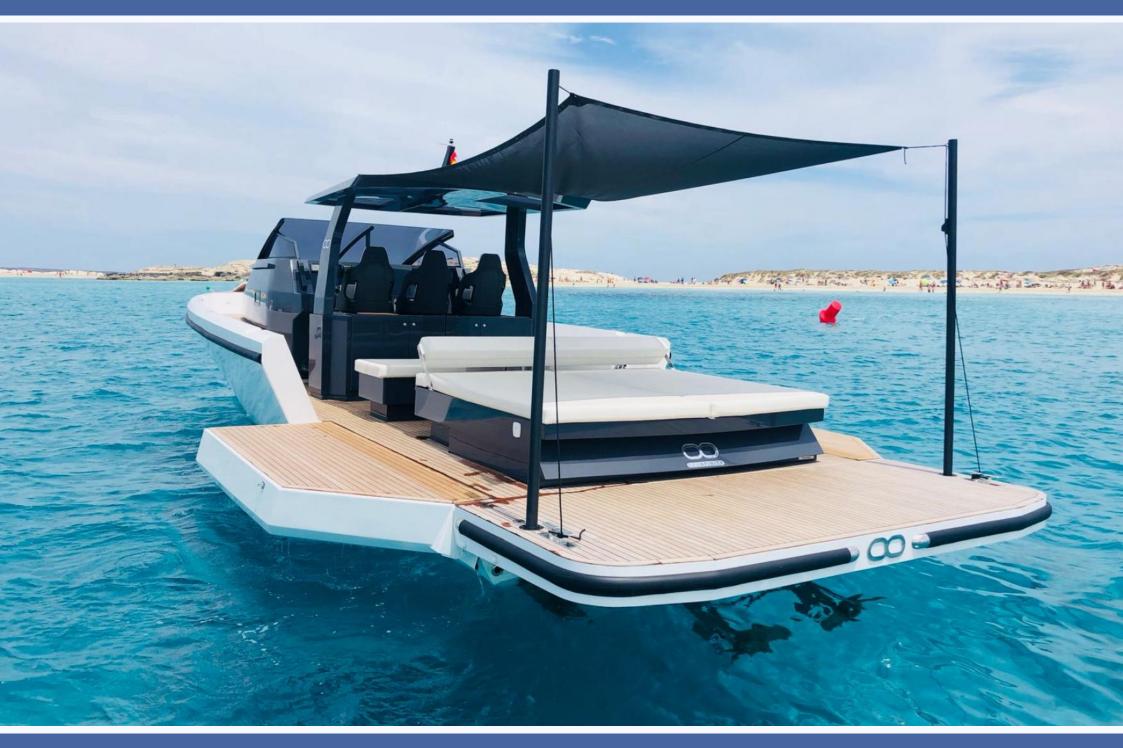

## INFINITY T4 - SEAFINITY 14.30m (47'), CAPACITY: 9















## INFINITY T4 - SEAFINITY

## Infinity T4 - Seafinity

We want to inform you that the instructions and recommendations of the World Health Organization (WHO) have been implemented on M/Y Seafinity and that we are following the protocols agreed with the ICTE (Institute for Spanish Tourism Quality) and the CDC.

In addition to ensure strict compliance with these indications, we raised our standards in safety, quality, health and hygiene incorporating new standards and protocols.

Within these measures, we would like to highlight in particular the following:

- the crew has received training on the risks and preventive measures to be taken to limit the spread and contagion of covid-19.
- Cleaning and disinfection work has been reinforced.
- Disinfectant gel dispensers will be ava