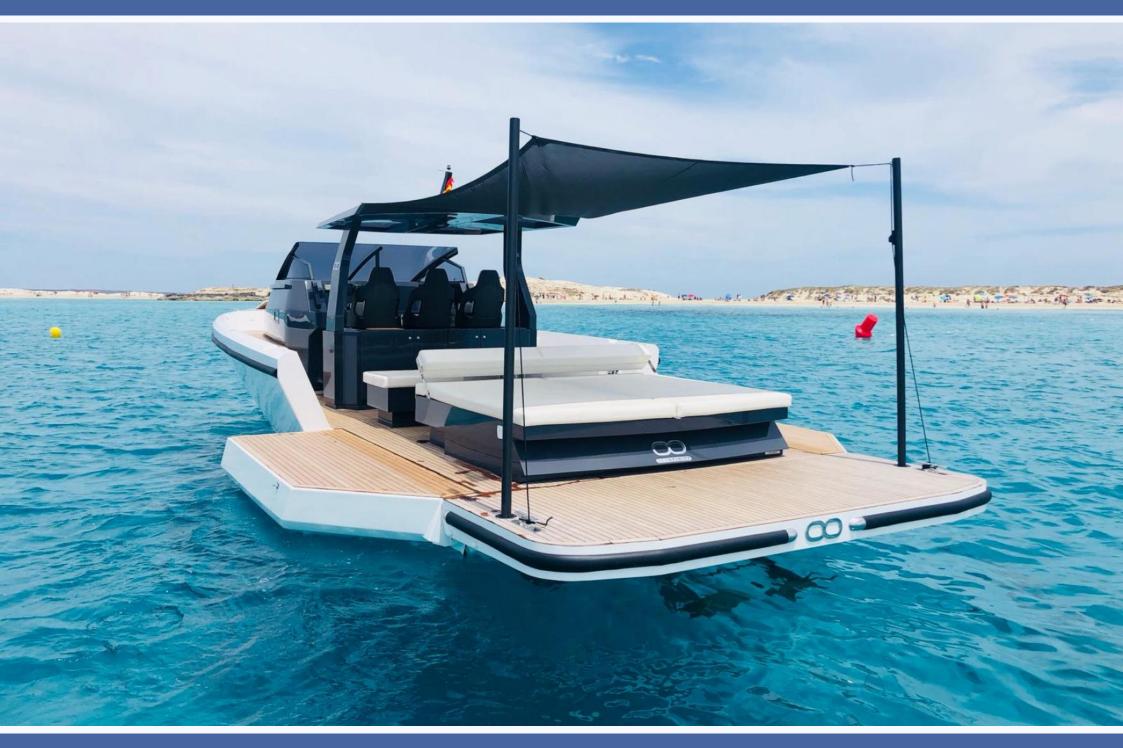

## INFINITY T4 - SEAFINITY 14.30m (47'), CAPACITY: 9















## INFINITY T4 - SEAFINITY

## Infinity T4 - Seafinity

We want to inform you that the instructions and recommendations of the World Health Organization (WHO) have been implemented on M/Y Seafinity and that we are following the protocols agreed with the ICTE (Institute for Spanish Tourism Quality) and the CDC.

In addition to ensure strict compliance with these indications, we raised our standards in safety, quality, health and hygiene incorporating new standards and protocols.

Within these measures, we would like to highlight in particular the following:

- the crew has received training on the risks and preventive measures to be taken to limit the spread and contagion of covid-19.
- Cleaning and disinfection work has been reinforced.
- Disinfectant gel dispensers will be availab