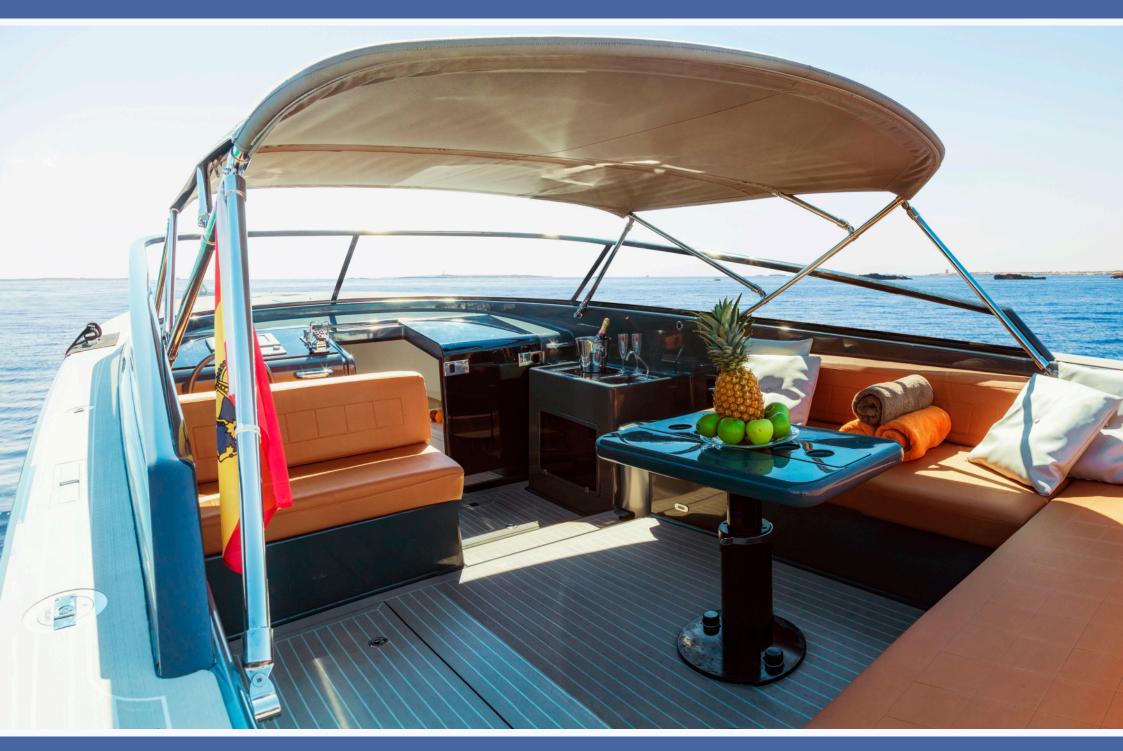

## VAN DUTCH 40 - M/Y MAJESTIC II,99m (39'), CAPACITY: 9

## VAN DUTCH 40 - M/Y MAJESTIC

## Van Dutch 40 - M/Y MAJESTIC

We want to inform you that the instructions and recommendations of the World Health Organization (WHO) have been implemented on M/Y Majestic and that we are following the protocols agreed with the ICTE (Institute for Spanish Tourism Quality) and the CDC.