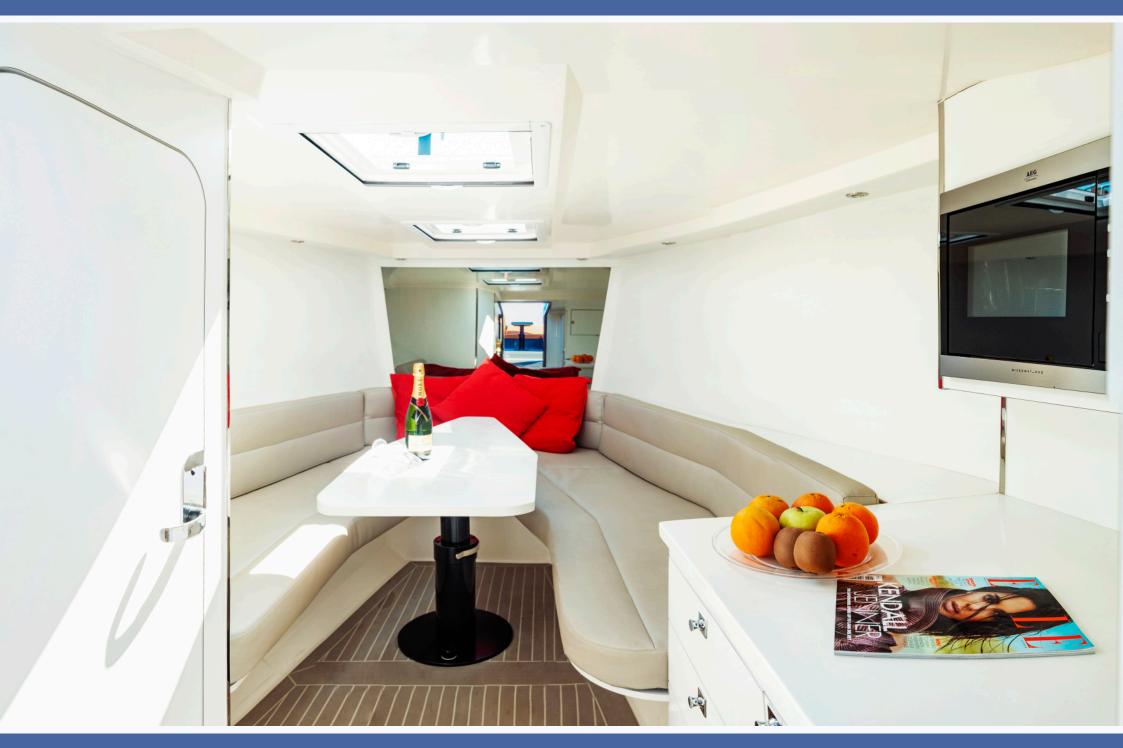

## VAN DUTCH 40 - M/Y MAJESTIC II,99m (39'), CAPACITY: 9

## VAN DUTCH 40 - M/Y MAJESTIC

## Van Dutch 40 - M/Y MAJESTIC

We want to inform you that the instructions and recommendations of the World Health Organization (WHO) have been implemented on M/Y Majestic and that we are following the protocols agreed with the ICTE (Institute for Spanish Tourism Quality) and the CDC.