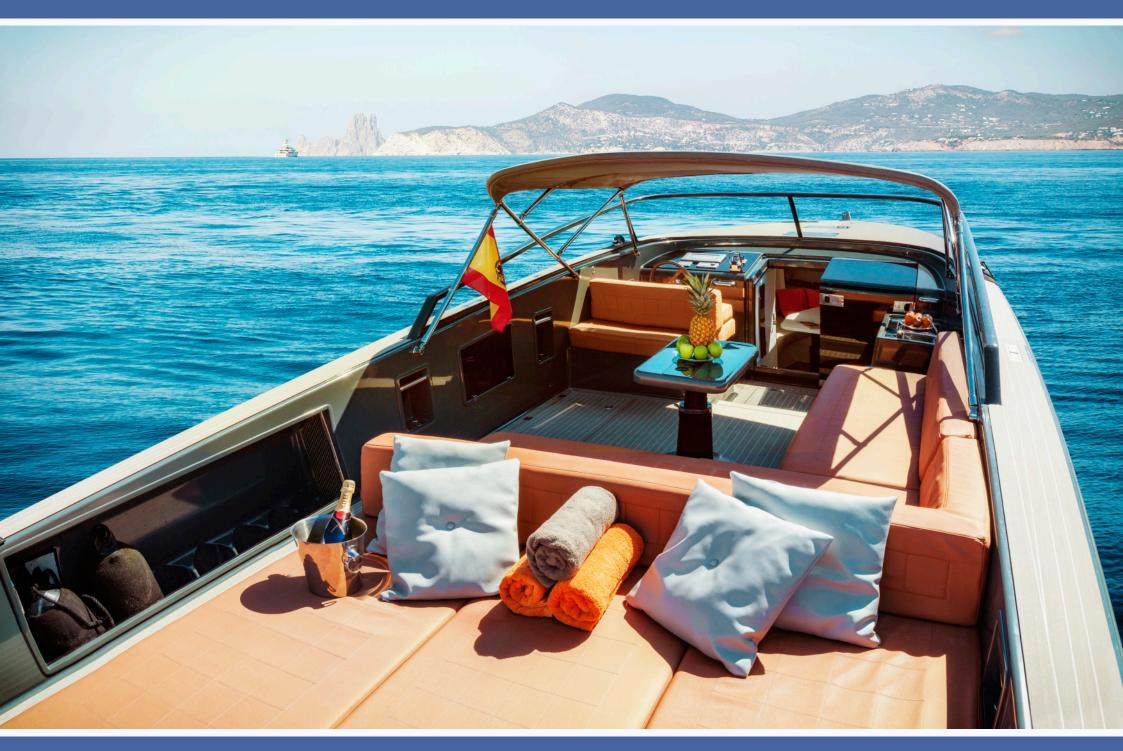

## VAN DUTCH 40 - M/Y MAJESTIC II,99m (39'), CAPACITY: 9

## VAN DUTCH 40 - M/Y MAJESTIC

## Van Dutch 40 - M/Y MAJESTIC

We want to inform you that the instructions and recommendations of the World Health Organization (WHO) have been implemented on M/Y Majestic and that we are following the protocols agreed with the ICTE (Institute for Spanish Tourism Quality) and the CDC.