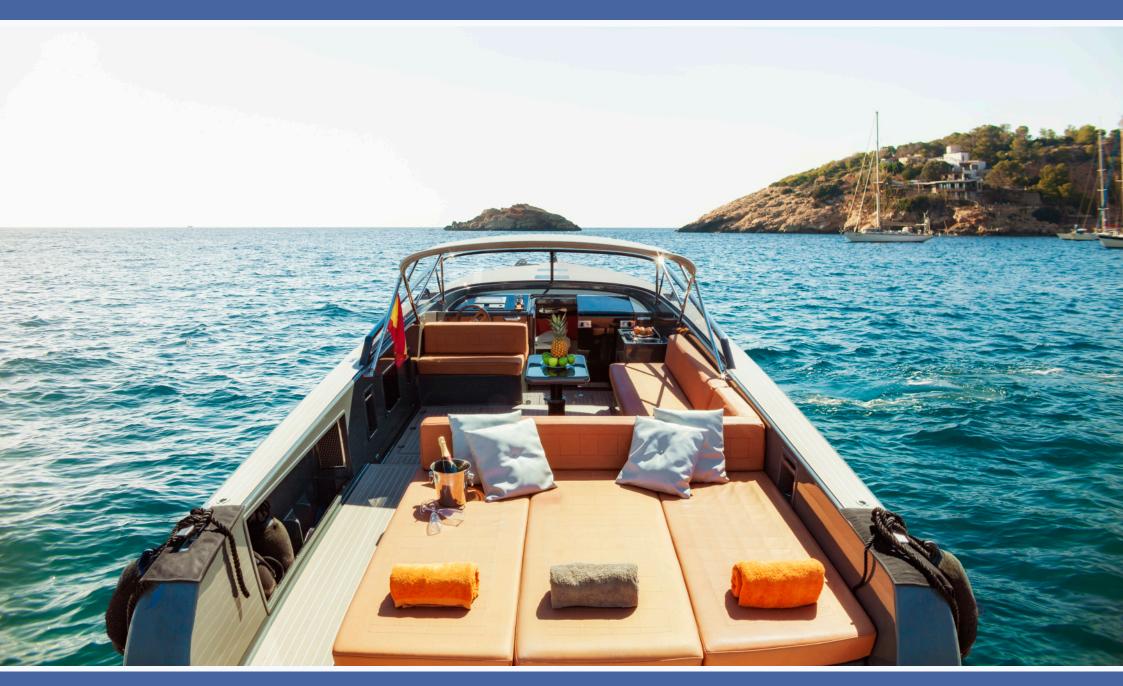

## VAN DUTCH 40 - M/Y MAJESTIC II,99m (39'), CAPACITY: 9

## VAN DUTCH 40 - M/Y MAJESTIC

## Van Dutch 40 - M/Y MAJESTIC

We want to inform you that the instructions and recommendations of the World Health Organization (WHO) have been implemented on M/Y Majestic and that we are following the protocols agreed with the ICTE (Institute for Spanish Tourism Quality) and the CDC.